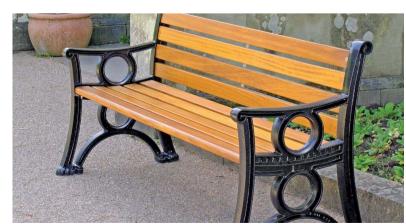

The selected street furniture will follow the language of the neighbouring streets: Georgian-style cast iron benches with Iroko hardwood and modern freestanding GRP planters, clad in matching hardwood. All the furniture is movable to accommodate future requirements, creating a flexible environment. Lighting will be provided using the Heritage Style Windsor Street lamp post, complemented by matching brackets capable of holding hanging baskets with varying vegetation. This selection provides a coordinating aesthetic while incorporating functional elements.