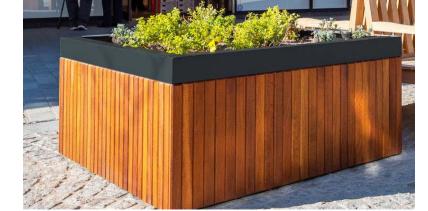

The selected street furniture will follow the language of the neighbouring streets: Georgian-style cast iron benches with Iroko hardwood and modern freestanding GRP planters, clad in matching hardwood. All the furniture is movable to accommodate future requirements, creating a flexible environment. Lighting will be provided using the Heritage Style Windsor Street lamp post, complemented by matching brackets capable of holding hanging baskets with varying vegetation. This selection provides a coordinating aesthetic while incorporating functional elements.