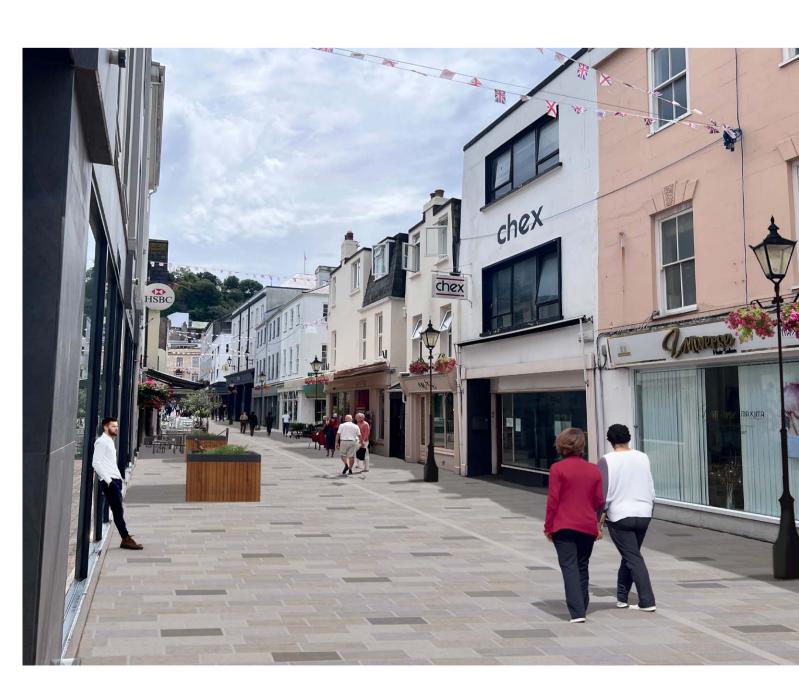

furniture will follow the language of the neighbouring streets: Georgian-style cast iron benches with Iroko hardwood and modern freestanding GRP planters, clad in matching hardwood. All the furniture is movable to accommodate future requirements, creating a flexible environment. Lighting will be provided using the Heritage Style Windsor Street lamp post, complemented by matching brackets capable of holding hanging baskets with varying vegetation. This selection provides a coordinating aesthetic while incorporating functional elements.

The planting palette will consist of native species with seasonal and vibrant characteristics, ensuring suitability for Jersey's coastal environment.















**EXISTING PAVEMENT ON HILGROVE** STREET EXTENDED TO JUNCTION WITH HALKETT ST

















Artistic Impression - Halkett Street Scene