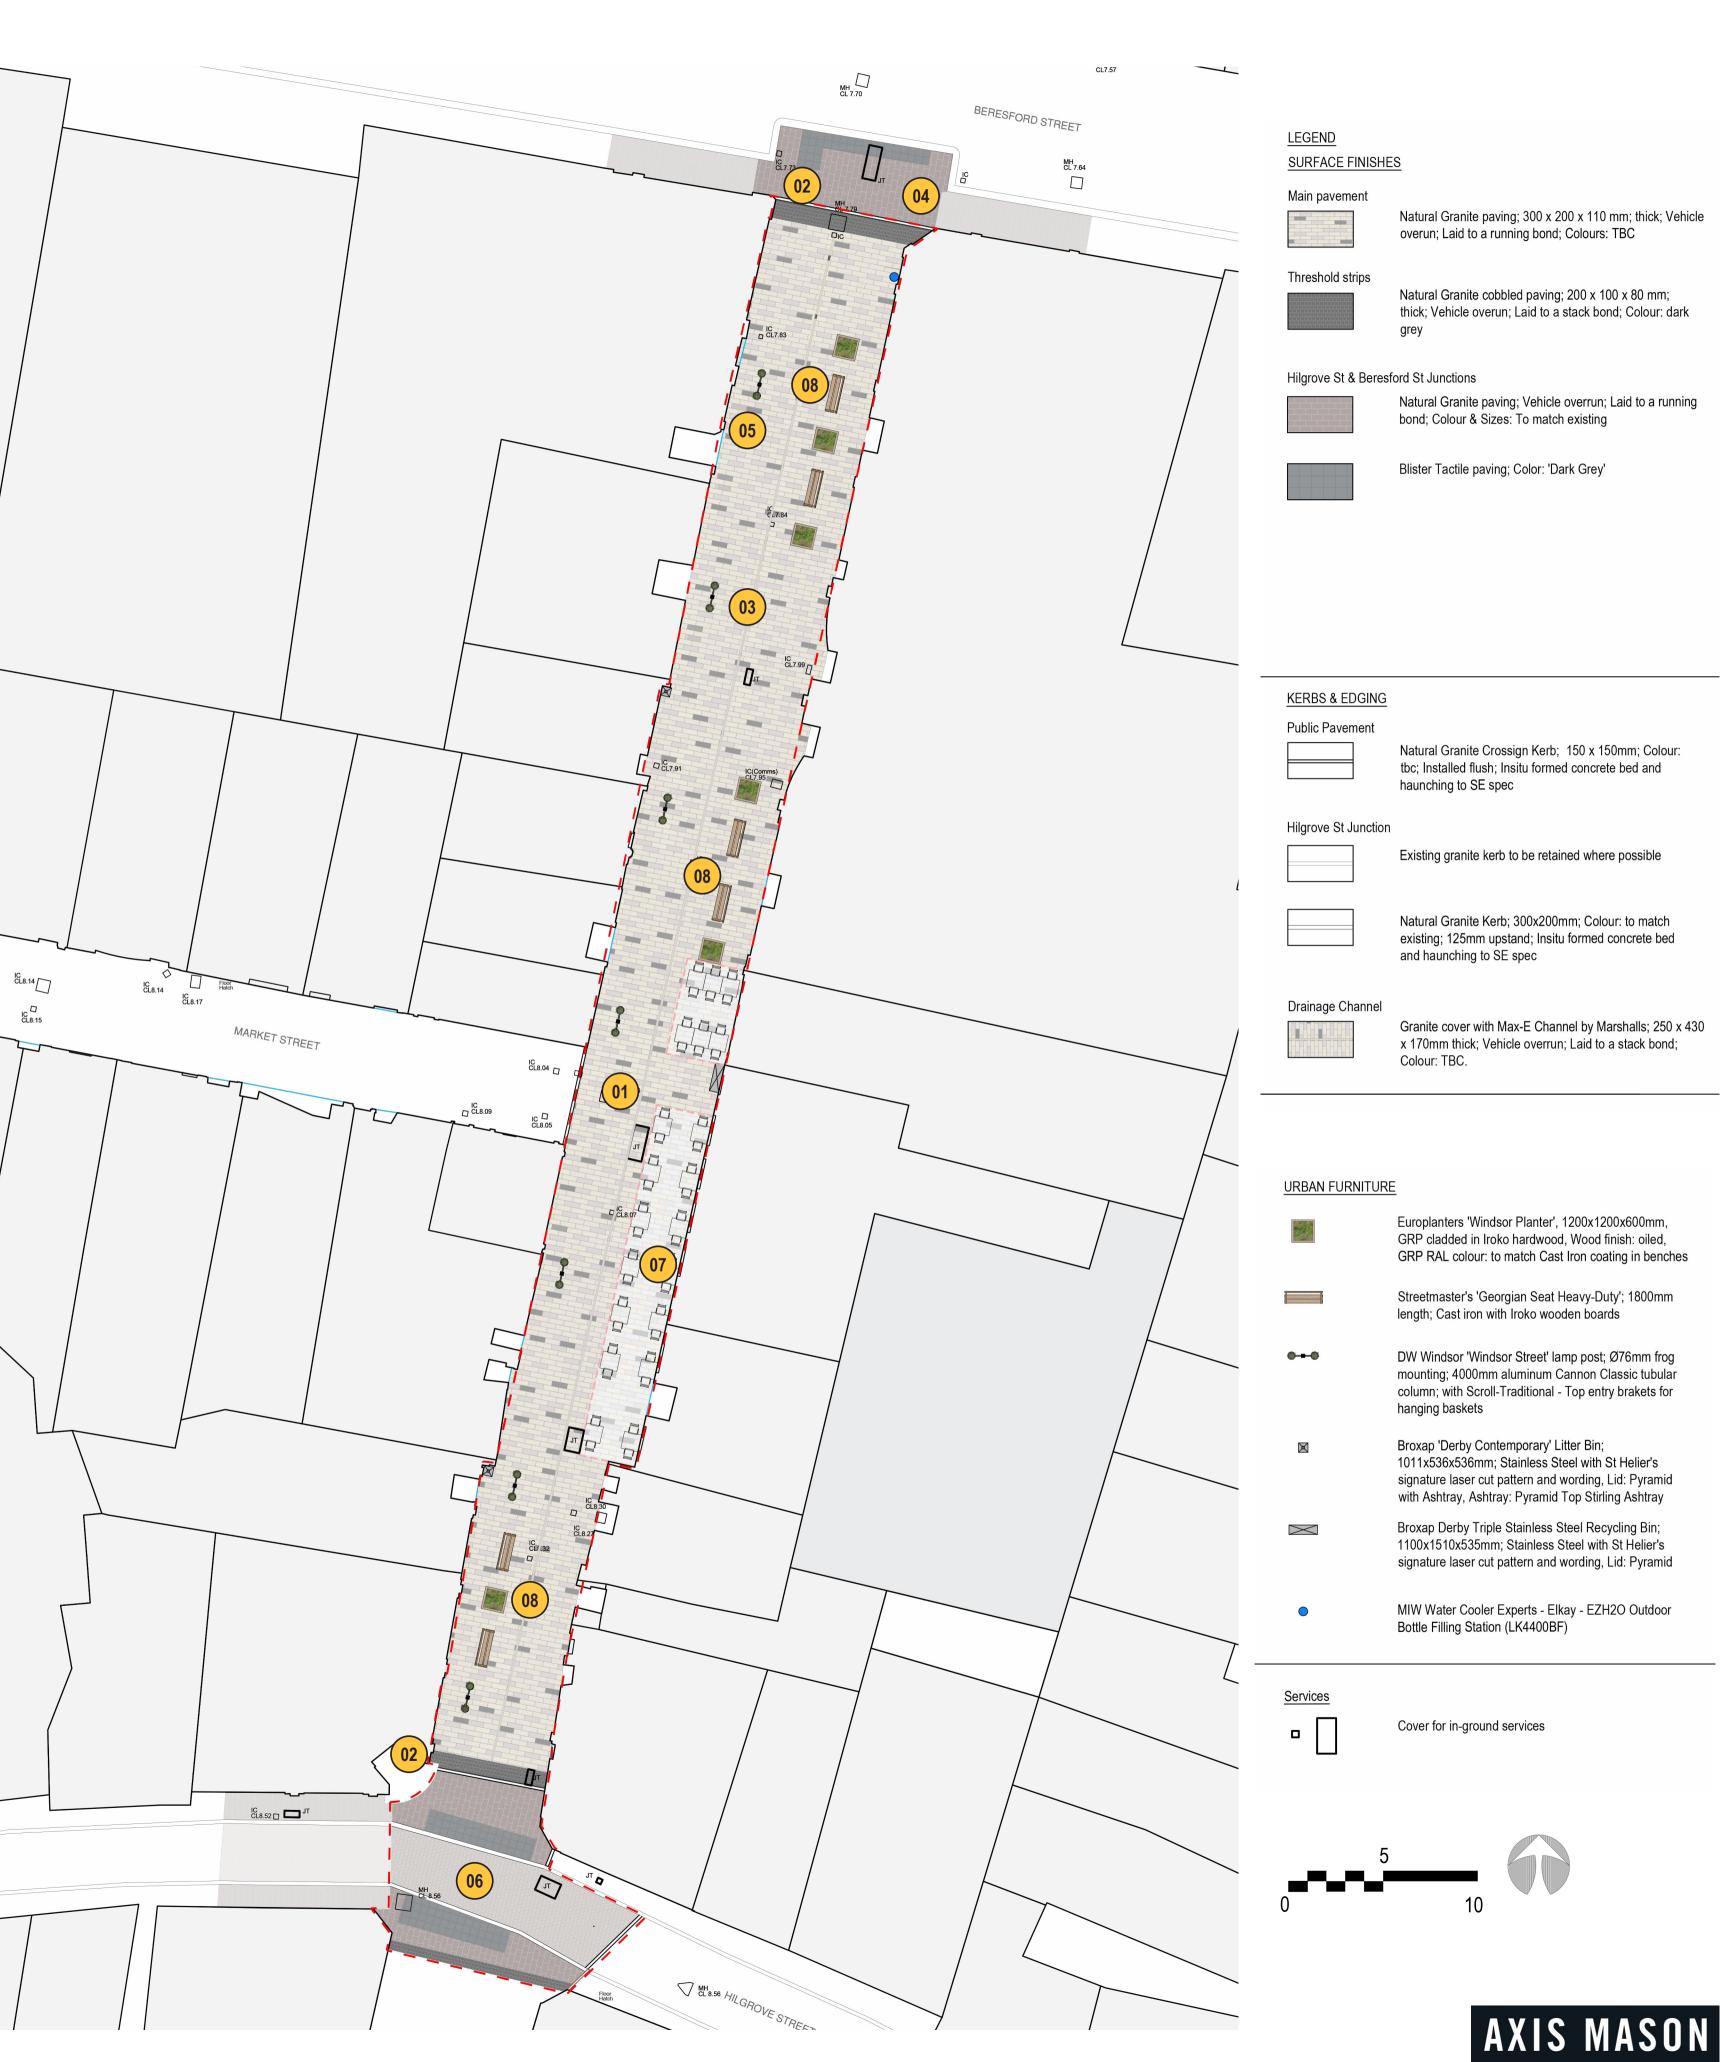

## **DESIGN INTENT**

The proposal presented for Halkett Street considers the diverse character of St. Helier and the various other public realm projects implemented in recent years, such as Charing Cross and Ann Court.

To honour both traditional and contemporary elements, the proposal offers a modern interpretation of Jersey granite paving while celebrating classic materials like cobbles. At the entrances from Hilgrove and Beresford, a row of 1000mm dark cobble paving will demarcate the proposed area from the existing. At the core of the site, the paving will use varying shades of grey, natural tones, and Jersey pink, with occasional darker blocks reminiscent of the cobble paving used at the entrances. This design element aims to provide a visually appealing and textured experience for pedestrians. Additionally, existing gullies will be replaced with more appropriately sized ones and granite drainage channel that aligns with the drainage strategy of Market Street. This channel will also introduce a linear element running North/South along the paving.

The selected street furniture will follow the language of the neighbouring streets: Georgian-style cast iron benches with Iroko hardwood and modern freestanding GRP planters, clad in matching hardwood. All the furniture is movable to accommodate future requirements, creating a flexible environment. Lighting will be provided using the Heritage Style Windsor Street lamp post, complemented by matching brackets capable of holding hanging baskets with varying vegetation. This selection provides a coordinating aesthetic while incorporating functional elements.

The planting palette will consist of native species with seasonal and vibrant characteristics, ensuring suitability for Jersey's coastal environment.

**EXISTING PAVEMENT ON HILGROVE** STREET EXTENDED TO JUNCTION WITH HALKETT ST