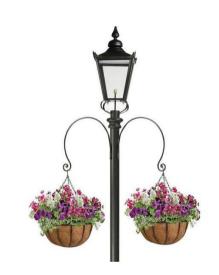

The selected street furniture will follow the language of the neighbouring streets: Georgian-style cast iron benches with Iroko hardwood and modern freestanding GRP planters, clad in matching hardwood. All the furniture is movable to accommodate future requirements, creating a flexible environment. Lighting will be provided using the Heritage Style Windsor Street lamp post, complemented by matching brackets capable of holding hanging baskets with varying vegetation. This selection provides a coordinating aesthetic while incorporating functional elements.