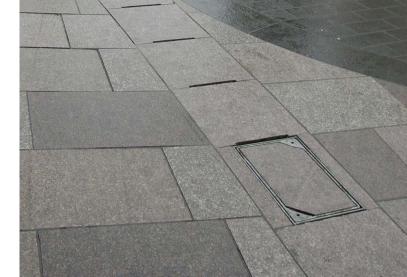

To honour both traditional and contemporary elements, the proposal offers a modern interpretation of Jersey granite paving while celebrating classic materials like cobbles. At the entrances from Hilgrove and Beresford, a row of 1000mm dark cobble paving will demarcate the proposed area from the existing. At the core of the site, the paving will use varying shades of grey, natural tones, and Jersey pink, with occasional darker blocks reminiscent of the cobble paving used at the entrances. This design element aims to provide a visually appealing and textured experience for pedestrians. Additionally, existing gullies will be replaced with more appropriately sized ones and granite drainage channel that aligns with the drainage strategy of Market Street. This channel will also introduce a linear element running North/South along the paving.