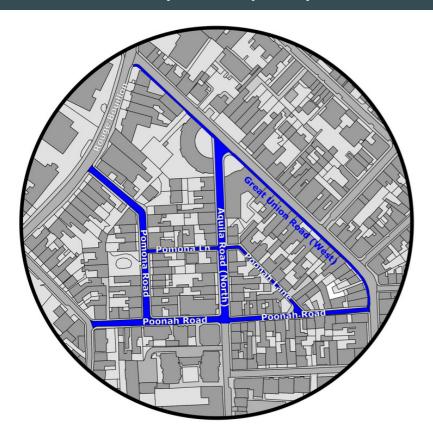

#### **POONAH ROAD AREA**

includes the following roads:

- 1. Poonah Road
- 2. Poonah Lane
- 3. Pomona Road
- 4. Pomona Lane
- 5. Aquila Road North
  (between the junctions of Poonah Road and Great Union Road
- 6. Great Union Road West (between the junctions of Poonah Road and Rouge Bouillon)